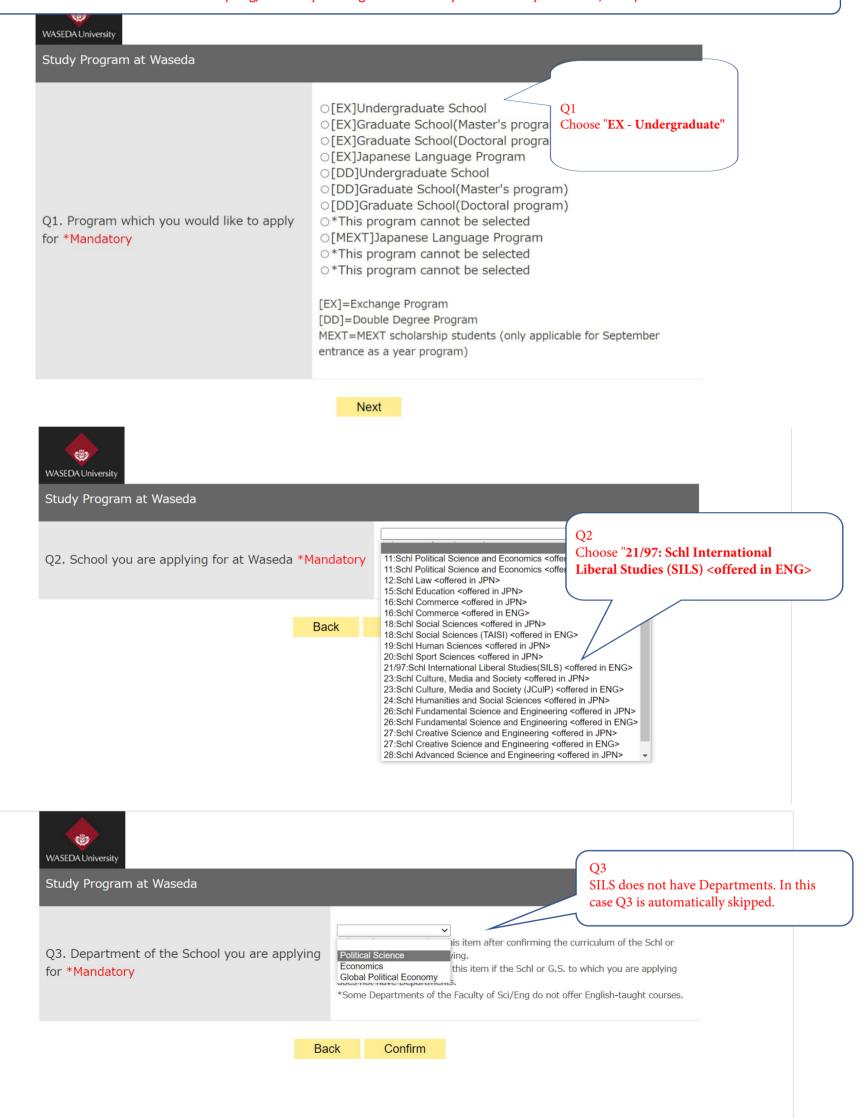

This is a sample of the application form for Spring Entry for students attending university in Asia region. (As of 2022 Mar) Some answer choices are different from Spring/Fall Entry and regions of where your university is located, but questions are all the same.