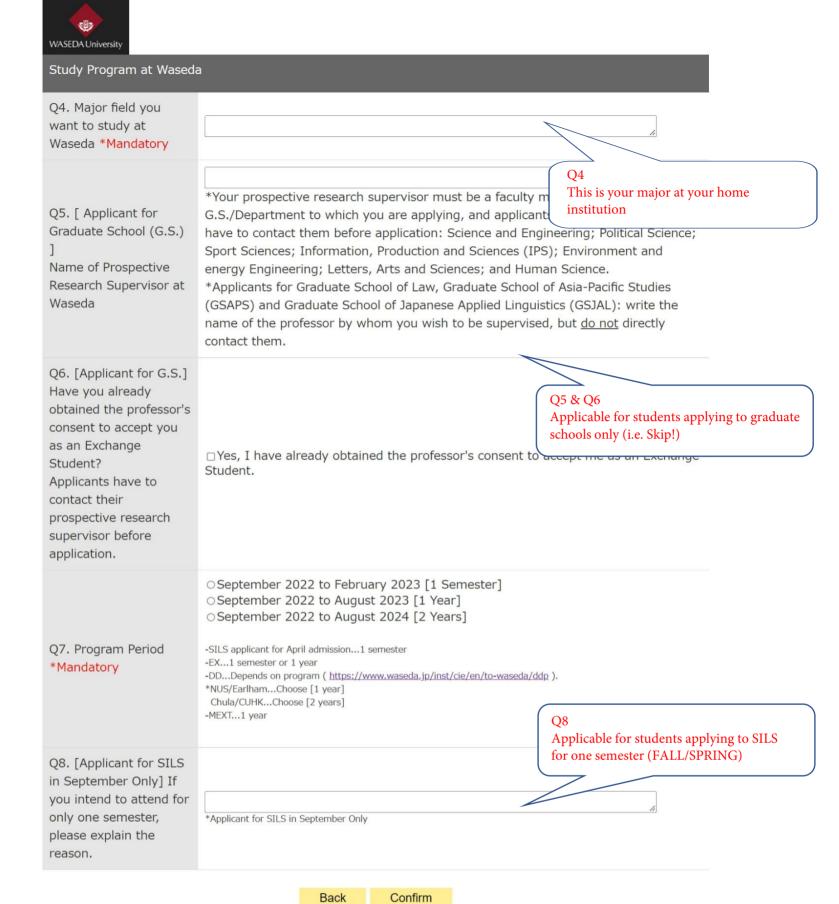

This is a sample of the application form for Spring Entry for students attending university in Asia region. (As of 2022 Mar) Some answer choices are different from Spring/Fall Entry and regions of where your university is located, but questions are all the same.